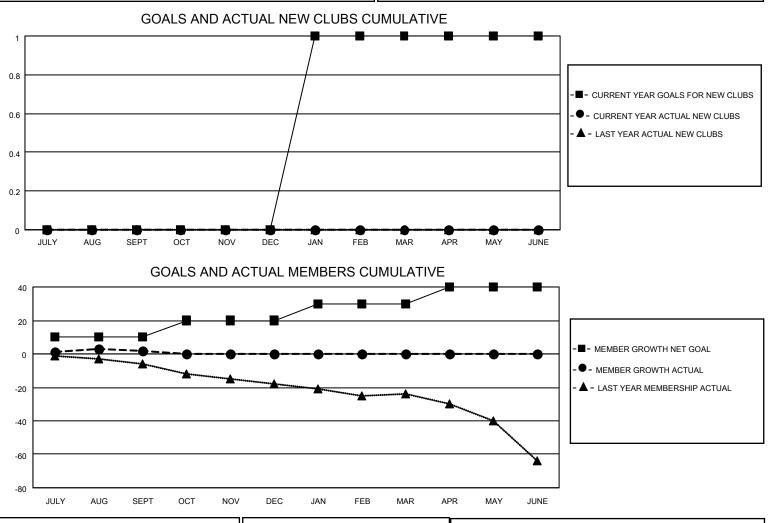

## LOCATION IOWA

**District 9 MC** 

Results as of: 9/30/2021

| Clubs                 |               |           |               | Members               |                        |                         |                                                    |
|-----------------------|---------------|-----------|---------------|-----------------------|------------------------|-------------------------|----------------------------------------------------|
| RESULTS FOR 2021-2022 |               |           |               | RESULTS FOR 2021-2022 |                        |                         |                                                    |
| QUARTER               | NEW CLUB GOAL | NEW CLUBS | DROPPED CLUBS | QUARTER MEME          | BER GROWTH NET<br>GOAL | MEMBER GROWTH<br>ACTUAL | DROPPED<br>MEMBERS ACTUAL<br>(including transfers) |
| JULY/AUG/SEPT         | 0             | 0         | 0             | JULY/AUG/SEPT         | 10                     | 21                      | 19                                                 |
| OCT/NOV/DEC           | 0             | 0         | 0             | OCT/NOV/DEC           | 10                     | 0                       | 0                                                  |
| JAN/FEB/MAR           | 1             | 0         | 0             | JAN/FEB/MAR           | 10                     | 0                       | 0                                                  |
| APR/MAY/JUNE          | 0             | 0         | 0             | APR/MAY/JUNE          | 10                     | 0                       | 0                                                  |

| DROPPED CLUBS: 0 |    | 12 CLUBS OF 42 ADDED 1 OR<br>MORE NEW MEMBERS | GENDER DISTRIBUTION                 |              |
|------------------|----|-----------------------------------------------|-------------------------------------|--------------|
|                  |    |                                               | MALE                                | 680 (76.06%) |
|                  |    |                                               | FEMALE                              | 213 (23.83%) |
| DROPPED MEMBERS  |    |                                               | NON BINARY                          | 1 (0.11%)    |
|                  | 0  |                                               | PREFER NOT TO ANSWER                | 0 (0.00%)    |
| DECEASED         | 3  |                                               |                                     |              |
| CLUB CANCELLED   | 0  | CLICK HERE FOR CUMULATIVE                     | TOTAL FAMILY UNIT MEMBERS           | s 204        |
| OTHER            | 16 | MEMBERSHIP DATA                               |                                     |              |
| TOTAL            | 19 |                                               | FAMILY MEMBERS PAYING HALF DUES 105 |              |
|                  |    |                                               |                                     |              |